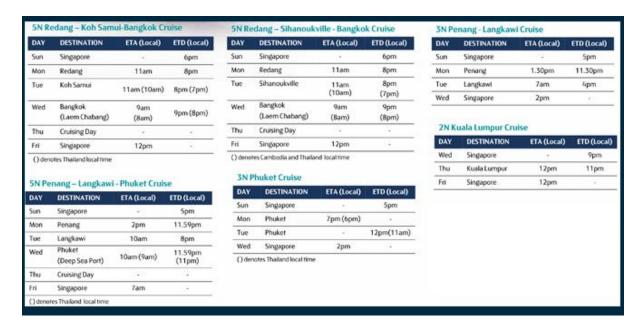

## CITIBANK CARDMEMBERS' EXCLUSIVE (Book By: 31 Aug 2018) Enjoy a FREE<sup>^</sup> Upgrade to Balcony Stateroom **CRUISE ITINERARIES** 3N Cruise (Sun) 5N Cruise (Sun) 2N Cruise (Wed) **SAILING DATES** Kuala Lumpur <u>Penang – Langkawi - Phuket</u> Aug 26 Phuket Sep 9, 16, 23 Oct 14, 21 Jul 4, 11, 18, 25 Aug 1,15, 22 Sep 12, 19, 26 Redang - Sihanoukville - Bangkok Penang – Langkawi Sep 30 Oct 28 Oct 3, 17, 24, 31 Nov 7, 14 Sep 2 Redang - Koh Samui - Bangkok CATEGORY 2<sup>nd</sup> Person 2<sup>nd</sup> Person 1st Person 2nd Person 1st Person 1st Person Palace Villa 7,990 7,990 4,790 4,790 3,190 3,190 4,500 4,500 2,900 2,900 1,900 1,900 Palace Penthouse 2,480 2,480 1,520 1,520 Palace Deluxe Suite 1,120 1,120 2,000 2,000 Palace Suite 1.200 1,200 920 920 2,150 900 **Balcony Deluxe** 1.100 1,850 1,000 850 Balcony \$8 \$8 \$8 1.500 900 Oceanview<sup>a</sup> 700 Interior 1,400 700 550 Port Charges Per 80 (Redang - Koh Samui-Bangkok) 60 (Phuket) 80 (Penang – Langkawi – Phuket) 90 (Redang -Sihanoukville - Bangkok) 60 80 (Penang - Langkawi) (Subject to change) 3<sup>rd</sup> / 4<sup>th</sup> Person 50% of the 1st Person fare Single Fare 150% of the Twin Share Fare Infant Fare 25% of the Twin Share Fare with purchase of two full fares (under 24 months) Gratuity SGD26 for Suite and above; SGD21 for Balcony Deluxe Stateroom or below Charges waived for children aged below 2